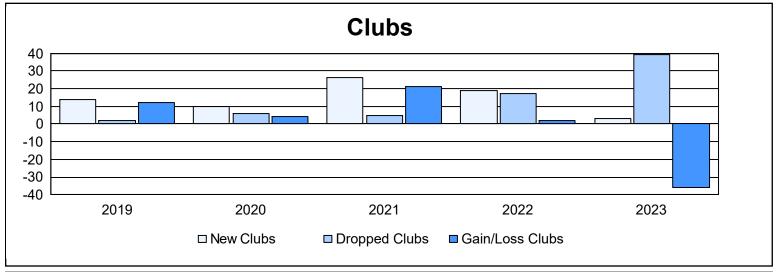

| Year      | New<br>Clubs | Dropped<br>Clubs | Gain/<br>Loss<br>Clubs | New<br>Members | Charter<br>Members | Reinstate<br>Members | Transfer<br>Members | Total<br>Member<br>Added | Total<br>Members<br>Dropped | Gain/<br>Loss<br>Members |
|-----------|--------------|------------------|------------------------|----------------|--------------------|----------------------|---------------------|--------------------------|-----------------------------|--------------------------|
| 2018-2019 | 14           | 2                | 12                     | 340            | 369                | 25                   | 11                  | 745                      | 643                         | 102                      |
| 2019-2020 | 10           | 6                | 4                      | 347            | 241                | 33                   | 7                   | 628                      | 655                         | -27                      |
| 2020-2021 | 26           | 5                | 21                     | 508            | 535                | 52                   | 6                   | 1,101                    | 801                         | 300                      |
| 2021-2022 | 19           | 17               | 2                      | 626            | 538                | 48                   | 12                  | 1,224                    | 1,152                       | 72                       |
| 2022-2023 | 3            | 39               | -36                    | 156            | 140                | 81                   | 13                  | 390                      | 1,319                       | -929                     |
| Average   | 14           | 14               | 1                      | 395            | 365                | 48                   | 10                  | 818                      | 914                         | -96                      |